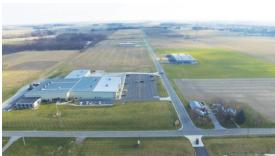

## Hicksville Industrial Park

The Hicksville Industrial Park, located at 600 Industrial Drive, totals 80 acres with 28 acres available for purchase. Water and sewer lines are in place and buildings and sites are available. Owned by the village, free land is available to businesses who locate here. The industrial park is 10 miles from SR-24 and less than 15 miles from I-69.