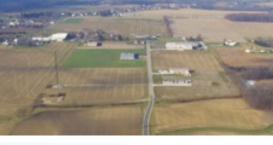

## Hicksville Industrial Park

The Hicksville Industrial Park, located at 600 Industrial Drive, totals 80 acres with 28 acres available for purchase. Water and sewer lines are in place and buildings and sites are available. Owned by the village, free land is available to businesses who locate here. The industrial park is 10 miles from SR-24 and less than 15 miles from I-69.