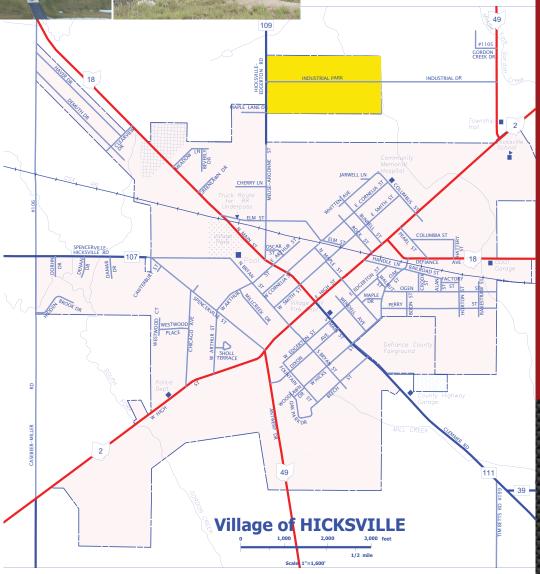

## Hicksville Industrial Park

The Hicksville Industrial Park, located at 600 Industrial Drive, totals 80 acres with 28 acres available for purchase. Water and sewer lines are in place and buildings and sites are available. Owned by the village, free land is available to businesses who locate here. The industrial park is 10 miles from SR-24 and less than 15 miles from I-69.